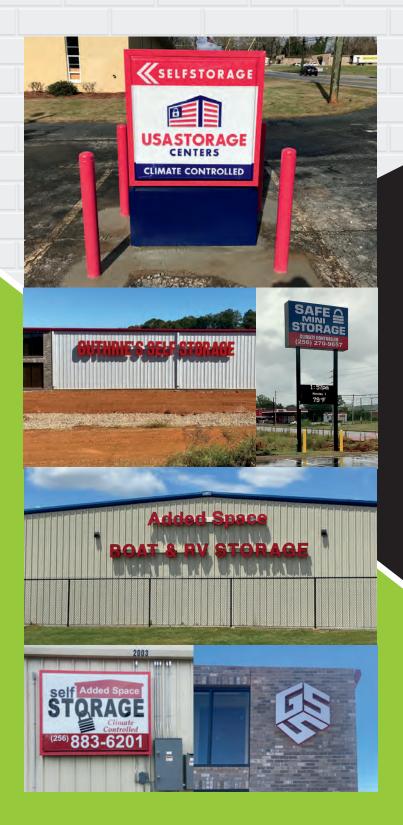

# Signs include:

- Commercial Signs
- Exterior Signs
- Pylon Signs
- Digitally Printed Signs
- Electrical Message Center
- Aluminum Pan Signs
- Channel Letters
- Interior & Exterior Wayfinding
- Awnings
- Interior/Exterior Directories
- Corrugated Plastic Signs
- Custom Street Signs
- Interior/Exterior LED Lighting
- ADA Signs
- Parking Lot Light Signs
- Routed & Cast Letters

### Trav-Ad Signs

Trav-Ad Signs has been in business for over 49 years in Huntsville, Alabama. We are family owned and operated.

We create signs from concept to finished product in our state-of-the-art facility. We can also ship and install signs anywhere across the U.S.

Skilled craftsmen in welding, electrical and painting take painstaking steps to ensure your sign is the best it can be.

With our own fleet of trucks and certified technicians, Trav-Ad offers a multitude of service options as well. There is no sign project that is too big or too small.

No matter what type of signage needs you have: illuminated or non-illuminated building, ground, directional or electronic message center (EMC) signage we can produce and install the right fit for your business.